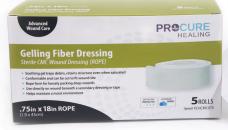

## **Available Sizes:**

| Products                         | Size         | Reorder#  | Units                                       |
|----------------------------------|--------------|-----------|---------------------------------------------|
| Gelling Fiber CMC Dressing       | 2in x 2in    | PCHCMC22  | 1 Roll/Pouch, 10 Pouches/Box, 40 Boxes/Case |
| Gelling Fiber CMC Dressing       | 4in x 5in    | PCHCMC45  | 1 Roll/Pouch, 10 Pouches/Box, 40 Boxes/Case |
| Gelling Fiber CMC Dressing       | 6in x 6in    | PCHCMC66  | 1 Roll/Pouch, 5 Pouches/Box, 40 Boxes/Case  |
| Gelling Fiber CMC Dressing -ROPE | .75in x 18in | PCHCMC075 | 1 Roll/Pouch, 5 Pouches/Box, 40 Boxes/Case  |