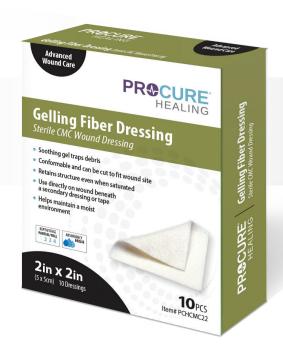

## **Gelling Fiber Dressing** *Sterile CMC Wound Dressing*

**ProCure Gelling Fiber Dressing, Sterile CMC Wound Dressing** is a highly absorbent wound care solution made from CMC (carboxymethylcellulose). It is designed to gel on contact with exudate, creating a moist wound environment that promotes healing while managing fluid levels and protecting the wound from infection.

## **Features & Benefits:**

- Sterile CMC wound dressing for enhanced fluid control
- Gels upon contact with exudate, forming a moist healing environment
- Ideal for moderate to heavily exuding wounds
- Promotes faster healing by maintaining proper moisture levels
- Non-adherent and easy to remove without disrupting the wound

## **Available Sizes:**

| Products                         | Size         | Reorder#  | Units                                       |
|----------------------------------|--------------|-----------|---------------------------------------------|
| Gelling Fiber CMC Dressing       | 2in x 2in    | PCHCMC22  | 1 Roll/Pouch, 10 Pouches/Box, 40 Boxes/Case |
| Gelling Fiber CMC Dressing       | 4in x 5in    | PCHCMC45  | 1 Roll/Pouch, 10 Pouches/Box, 40 Boxes/Case |
| Gelling Fiber CMC Dressing       | 6in x 6in    | PCHCMC66  | 1 Roll/Pouch, 5 Pouches/Box, 40 Boxes/Case  |
| Gelling Fiber CMC Dressing -ROPE | .75in x 18in | PCHCMC075 | 1 Roll/Pouch, 5 Pouches/Box, 40 Boxes/Case  |