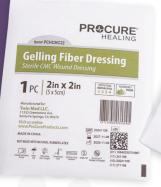

## **Available Sizes:**

| Products                         | Size         | Reorder#  | Units                                       |
|----------------------------------|--------------|-----------|---------------------------------------------|
| Gelling Fiber CMC Dressing       | 2in x 2in    | PCHCMC22  | 1 Roll/Pouch, 10 Pouches/Box, 40 Boxes/Case |
| Gelling Fiber CMC Dressing       | 4in x 5in    | PCHCMC45  | 1 Roll/Pouch, 10 Pouches/Box, 40 Boxes/Case |
| Gelling Fiber CMC Dressing       | 6in x 6in    | PCHCMC66  | 1 Roll/Pouch, 5 Pouches/Box, 40 Boxes/Case  |
| Gelling Fiber CMC Dressing -ROPE | .75in x 18in | PCHCMC075 | 1 Roll/Pouch, 5 Pouches/Box, 40 Boxes/Case  |