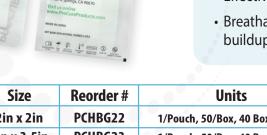

## **Available Sizes:**

| Products                    | Size        | Reorder # | Units                               |
|-----------------------------|-------------|-----------|-------------------------------------|
| Bordered Gauze, Sterile     | 2in x 2in   | PCHBG22   | 1/Pouch, 50/Box, 40 Boxes/Case      |
| Bordered Gauze, Sterile     | 2in x 3.5in | PCHBG23   | 1/Pouch, 50/Box, 40 Boxes/Case      |
| Bordered Gauze, Sterile     | 4in x 4in   | PCHBG44   | 1/Pouch, 25/Box, 40 Boxes/Case      |
| Bordered Gauze, Sterile     | 4in x 5in   | PCHBG45   | 1/Pouch, 25/Box, 40 Boxes/Case      |
| Bordered Gauze, Sterile     | 4in x 8in   | PCHBG48   | 1/Pouch, 25/Box, 20 Boxes/Case      |
| Bordered Gauze, Sterile     | 4in x 10in  | PCHBG410  | 1/Pouch, 25/Box, 20 Boxes/Case      |
| Bordered Gauze, Sterile     | 4in x 14in  | PCHBG414  | 1/Pouch, 25/Box, 20 Boxes/Case      |
| Bordered Gauze, Sterile     | 6in x 6in   | PCHBG66   | 1/Pouch, 25/Box, 20 Boxes/Case      |
| Bordered Gauze, Non-Sterile | 4in x 4in   | PCHBG44N  | 10/Bag, 10 Bags/Pack, 40 Packs/Case |
| Bordered Gauze, Non-Sterile | 6in x 6in   | PCHBG66N  | 10/Bag, 10 Bags/Pack, 40 Packs/Case |