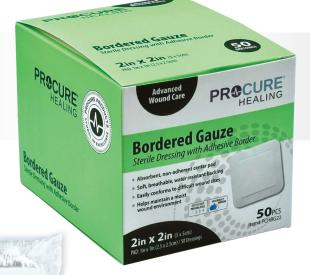

## **Bordered Gauze Dressing** *with Adhesive Border*

HEALING

**PR&CURE**<sup>®</sup>

**ProCure Bordered Gauze with Adhesive Border** is a versatile dressing available in both sterile and non-sterile options. The adhesive border ensures the dressing stays in place, while the gauze pad provides excellent absorption and comfort for wound care.

## Features & Benefits:

- Available in both sterile and non-sterile versions
- Adhesive border for secure application
- Non-stick gauze pad for easy removal and comfort
- Effective for light to moderate exudating wounds
- Breathable material to help reduce moisture buildup