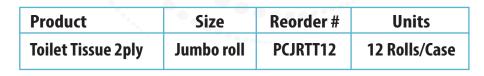

## 2-Ply **Toilet Tissue** Jumbo Roll

Our **Toliet Tissue** is designed for durability and softness, the 2-ply construction provides excellent absorbency and comfort, ensuring a pleasant user experience. The 2-ply structure makes these toilet tissues more resistant to tearing or breaking, providing reliable performance for maintaining cleanliness and personal hygiene.

Its jumbo roll format reduces the need for frequent refill saving time and maintenance costs. Compatible with mo standard jumbo roll dispensers.

## Features & Benefits:

- 2-ply toilet tissue
- Jumbo Rolls
- More resistant to tearing or breaking
- Gentle on the skin
- Not made with natural rubber latex (Latex Free).

Visit Us Online at: www.ProCureProducts.com