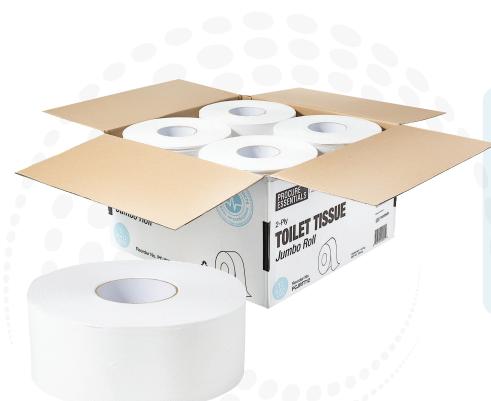

## TOILET TISSUE

## 2-Ply **Toilet Tissue** Jumbo Roll

Our **Toliet Tissue** is designed for durability and softness, the 2-ply construction provides excellent absorbency and comfort, ensuring a pleasant user experience. The 2-ply structure makes these toilet tissues more resistant to tearing or breaking, providing reliable performance for maintaining cleanliness and personal hygiene.

Its jumbo roll format reduces the need for frequent refill saving time and maintenance costs. Compatible with mo standard jumbo roll dispensers.