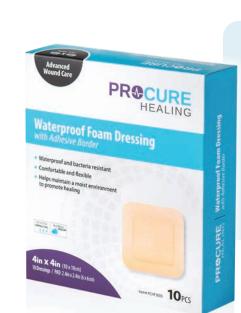

DEPTH/STAGE PARTIAL/FULL 1234

Waterproof Foam Dressing with Adhesive Border

Waterproof Foam Dressing with Adhesive Border is a moderately absorbent, waterproof sterile foam dressing. It is structured to retain moderate exudate, while maintaining a moist wound environment.

Waterproof Foam Dressing with Adhesive Border has a waterproof adhesive backing and a sterile foam cushioning that easily adheres to the skin and seals the wound bed, protecting against bacterial contamination. The waterproof outer layer of the dressing prevents water or other liquids from penetrating the wound site, making it ideal for use in wet environments or for patients who may need to shower or bathe while wearing the dressing. The adhesive border provides a secure and comfortable fit, helping to keep the dressing in place and preventing it from slipping or rolling.

#### **Available Sizes:**

| Size      | Reorder# |
|-----------|----------|
| 4in x 4in | PCHF3005 |
| 6in x 6in | PCHF3006 |

Compare to ALLEVYN ADHESIVE • TIELLE ADHESIVE • BIATAIN • MEPILEX TRANSFER / BORDER • OPTIFOAM ADHESIVE • PERMAFOAM, DERMA LEVIN