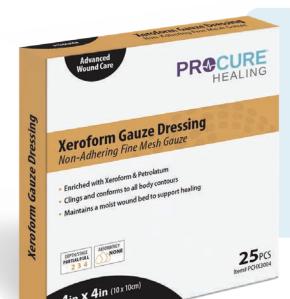

Non-Adhering Fine Mesh Gauze

Xeroform Gauze Dressing is composed of fine mesh gauze infused with 3% bismuth tribromophenate and petrolatum, offers dual-action wound care. Its antimicrobial properties prevent infections while maintaining a moist environment for rapid healing. Non-adherent and versatile, it's trusted by healthcare professionals for burns, abrasions, ulcers, and surgical wounds, ensuring patient comfort and promoting healing. Use beneath an absorbent appropriate secondary dressing that manages drainage and maintains a moist wound environment.

Not made with natural rubber latex.

| Size      | Reorder# |
|-----------|----------|
| 1in x 8in | PCHX3001 |
| 2in x 2in | PCHX3002 |
| 4in x 4in | PCHX3004 |
| 5in x 9in | PCHX3005 |

Compare to XEROFOAM

#### **Features & Benefits:**

- Impregnated with 3% bismuth tribromophenate and petrolatum
- · Moist wound environment conducive to healing
- Non-adherent design reduces pain during dressing changes
- Clings and conforms to all body contours
- Sterile, single use device