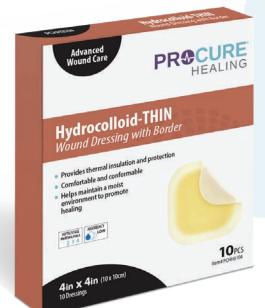

## **Hydrocolloid-THIN** *Wound Dressing with Border*

**HydrocolloidWoundDressings**areatypeofwoundcare product designed to promote healing in a moist environment while providing a protective seal around the wound. Hydrocolloid dressings are composed of gel-forming agents, such as gelatin or carboxymethylcellulose, which absorb wound exudate (fluid) and form a gel-like substance. This gel helps to maintain a moist environment conducive to healing and facilitates autolytic debridement, where the body's own enzymes break down dead tissue.

The border is made of an adhesive material that sticks to the surrounding skin which helps to protect the wound from external contaminants and friction. reducing the risk of infection and promoting comfort during wear.