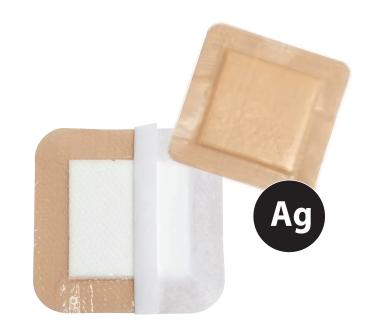

**Silver Silicone Foam Dressing** 

with Adhesive Border

Silver Silicone Foam Dressing with Adhesive Border features a silver silicone island dressing that provides a vapor-permeable waterproof backing for long-term protection and an optimal wound healing environment. Silver Silicone Foam Dressing with Adhesive Border is proven to absorb wound exudate while maintaining antibacterial effectiveness and infection control for up to 7 days without disturbance during the healing process.

Silver Silicone Foam Dressing with Adhesive Border contains 0.25 – 0.35 mg/cm2 silver ions that promote effective antibacterial protection against infection and inflammation for up to 7 days. It increases the average healing rate. The silicone adhesive adheres to the adjacent skin, minimizing pain levels, maintaining moisture balance, and providing wound bed separation to minimize any dressing-related pain and irritation.