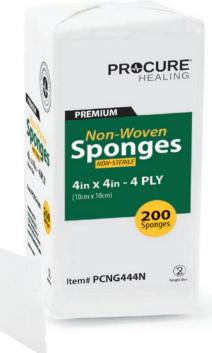

- Available in sterile and non-sterile options
- Sterile options come in an easy open dispensing style box, and a convenient peel back pouch

Non-Woven Sponges

Sterile and Non-Sterile

**Premium Non-Woven Gauze Sponges** are a high quality rayon/polyester blend that offers the perfect balance of strength and absorbency. Enhanced softness, breathability and comfort.

The non-woven design keeps the sponges lint-free, lowering the risk of fibers remaining in the wound, which can be critical for preventing infection and promoting efficient healing. They provide superior absorbency and fast wicking action ideally suited for a variety of medical uses.

Not made with natural rubber latex.

#### **Available Sizes:**

| Product           | Size      | Reorder# |
|-------------------|-----------|----------|
| 4PLY, Sterile     | 2in x 2in | PCNG224S |
| 4PLY, Non-Sterile | 2in x 2in | PCNG224N |
| 4PLY, Sterile     | 3in x 3in | PCNG334S |
| 4PLY, Non-Sterile | 3in x 3in | PCNG334N |
| 4PLY, Sterile     | 4in x 4in | PCNG444S |
| 4PLY, Non-Sterile | 4in x 4in | PCNG444N |

- Rayon and polyester blend
- Available in sterile and non-sterile options
- Virtually non-adherent and lint-free
- Faster wicking ability promotes a healthy, healing environment