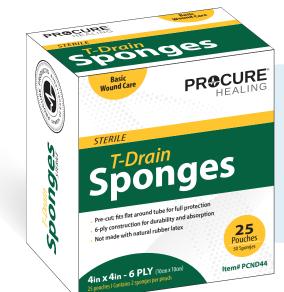

## **T-Drain Split Sponge**Sterile

T-Drain Gauze Sponges are designed specifically to be used in the management around sites such as tracheotomies, catheters, tubes and I.V.'s. It is shaped in a T-configuration, allowing it to wrap around the drainage tube and effectively absorb excess fluids helping keep patients dry and comfortable. Made of a 6-ply Polyester and Viscose blend material that provides the benefits of the sponge being highly absorbent, low-linting and fast wicking.

Not made with natural rubber latex.

| Product       | Size      | Reorder# |
|---------------|-----------|----------|
| 6PLY, Sterile | 4in x 4in | PCND44   |

- Sterile
- Packed in peel-down pouches for easy handling
- 6-ply construction for durability and absorption
- Convenient open trays for convenient access