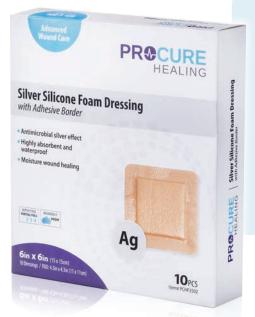

**Silver Silicone Foam Dressing** 

with Adhesive Border

Silver Silicone Foam Dressing with Adhesive Border features a silver silicone island dressing that provides a vapor-permeable waterproof backing for long-term protection and an optimal wound healing environment. Silver Silicone Foam Dressing with Adhesive Border is proven to absorb wound exudate while maintaining antibacterial effectiveness and infection control for up to 7 days without disturbance during the healing process.

Silver Silicone Foam Dressing with Adhesive Border contains 0.25 – 0.35 mg/cm2 silver ions that promote effective antibacterial protection against infection and inflammation for up to 7 days. It increases the average healing rate. The silicone adhesive adheres to the adjacent skin, minimizing pain levels, maintaining moisture balance, and providing wound bed separation to minimize any dressing-related pain and irritation.

Not made with natural rubber latex.

| Size      | Reorder# |
|-----------|----------|
| 2in x 2in | PCHF3500 |
| 4in x 4in | PCHF3501 |
| 6in x 6in | PCHF3502 |

Compare to Mepilex AG • Allevyn AG • Biatain AG • Optifoam Gentle AG • Comfort Foam AG