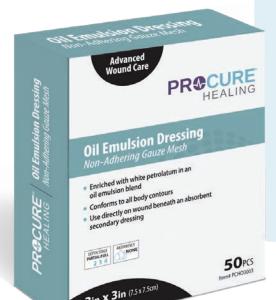

## **Oil Emulsion Dressing**

### Non-Adhering Mesh Gauze

Oil Emulsion Wound Dressing is a type of wound care product designed to promote healing and maintain a moist environment for the wound. These dressings typically consist of a blend of water, oil, and an emulsifying agent. The oil component helps to soothe and moisturize the wound bed, while the emulsifying agent ensures the oil and water remain mixed together for easy application. Oil emulsion dressings are particularly beneficial for dry or dehydrated wounds, as they prevent the wound from drying out and promote tissue regeneration. Additionally, they can provide pain relief and help to reduce inflammation. Overall, oil emulsion wound dressings offer a gentle yet effective approach to wound management.

#### **Available Sizes:**

| Size       | Reorder# |
|------------|----------|
| 3in x 3in  | PCHX3003 |
| 3in x 8in  | PCHX3008 |
| 3in x 16in | PCHX3016 |
| 5in x 9in  | PCHX3059 |

Compare to ADAPTIC • OIL EMULSION

#### **Features & Benefits:**

- Enriched with white petroleum in an oil emulsion blend
- Emollient properties calm inflamed wounds and reduces inflammation
- Hydrates, softens, aids in dead tissue removal, promotes granulation tissue formation
- Soothing, protective barrier provides pain relief
- Non-adherent design reduces pain during dressing changes
- Sterile, single use device