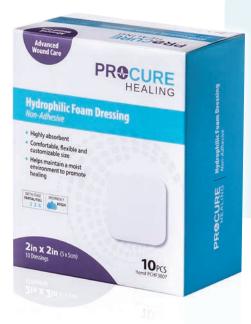

**Hydrophilic Foam Dressing** 

Non-Adhesive

Hydrophilic Foam Dressing is a non-adhesive type of wound dressing that is designed to manage moderate to heavily exuding wounds. It is made of a soft and absorbent foam material that can handle large amounts of wound exudate, while maintaining a moist wound environment for optimal healing. The dressing does not have any adhesive layer, which makes it a good option for patients with sensitive or fragile skin. Hydrophilic Foam Dressing can be cut to the shape of the wound and easily secured in place with a secondary dressing or bandage. It is an ideal choice for wounds such as pressure ulcers, surgical wounds, and traumatic wounds.

**Hydrophilic Foam Dressing** provides reliable protection and cushioning for the wound, while minimizing pain and discomfort for the patient.

Not made with natural rubber latex.

| Size      | Reorder# |
|-----------|----------|
| 2in x 2in | PCHF3007 |
| 4in x 4in | PCHF3008 |
| 6in x 6in | PCHF3009 |