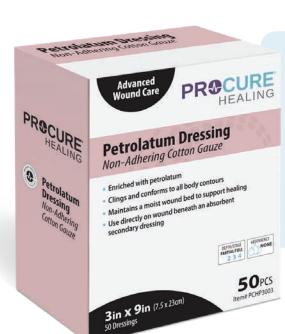

## **Petrolatum Dressing**

### Non-Adhering Cotton Gauze

Petrolatum Gauze Wound Dressing is a versatile and widely used medical product designed to promote wound healing and provide a protective barrier. Consisting of fine mesh gauze impregnated with petrolatum, a purified form of petroleum jelly, this dressing helps create a moist wound environment conducive to healing while preventing the dressing from adhering to the wound bed. Its non-reactive nature makes it suitable for a variety of wounds, including burns, abrasions, and donor sites. Petrolatum gauze dressings are appreciated for their simplicity, effectiveness, and ability to facilitate the body's natural healing process.

Not made with natural rubber latex.

- Enriched with Petrolatum
- Moisture retention which is conducive to wound healing
- Non-adherent and comfortability
- Minimizes pain and discomfort during dressing changes
- Clings and conforms to all body contours
- Sterile, single use device