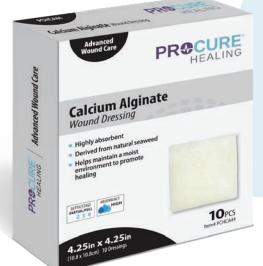

## **Calcium Alginate**

### Wound Dressing

Calcium Alginate Dressing are versatile wound care products derived from seaweed. They are highly absorbent and capable of managing moderate to heavy wound exudate, making them particularly suitable for wounds with high levels of drainage. When in contact with wound fluid, calcium alginate dressings form a gel-like consistency, creating a moist environment that supports the body's natural healing processes. This gel also helps to keep the wound bed hydrated and promotes the removal of necrotic tissue, facilitating wound debridement. Calcium alginate dressings are biodegradable and conformable, allowing for easy application to irregular wound shapes and minimizing discomfort during wear.

#### **Features & Benefits:**

- Highly absorbent
- Derived from natural seaweed
- Helps maintain a moist environment to promote healing
- Easily conforms to the wound bed, ensuring maximum contact
- · Can be sized to fit the wound
- Sterile, single use device

#### **Available Sizes:**

| Size            | Reorder# |
|-----------------|----------|
| 2in x 2in       | PCHCA22  |
| 4.25in x 4.25in | PCHCA44  |
| 4in x 8in       | PCHCA48  |
| 12in Rope       | PCHCA12  |