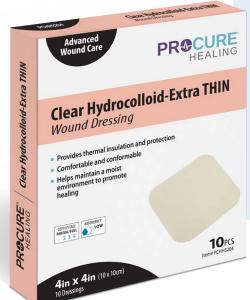

DEPTH/STAGE PARTIAL/FULL 234

Clear Hydrocolloid-Extra THIN Wound Dressing

Clear Hydrocolloid-Extra Thin Wound Dressings are designed to provide effective wound care while offering a discreet and comfortable solution for patients. These dressings are made from a thin, transparent hydrocolloid material that adheres securely to the skin, forming a protective barrier over the wound. Despite their thinness, they possess excellent absorption capabilities, managing moderate to low levels of wound exudate while maintaining a moist environment conducive to healing. The transparency of the dressing allows for easy monitoring of the wound without the need for removal, reducing disturbance to the healing process.

#### **Features & Benefits:**

- Provides thermal insulation and protection
- Comfortable and conformable
- Helps maintain a moist environment to promote healing
- Manages moderate to low levels of wound exudate effectively
- Transparency allows for easy wound monitoring without removal
- Sterile, single use device

#### **Available Sizes:**

| Size      | Reorder# |
|-----------|----------|
| 4in x 4in | PCHH3204 |
| 6in x 6in | PCHH3206 |

Compare to OPSITE • TEGADERM • BIOCLUSIVE • **DERMAVIEW • DERMAVIEW II** 

**Xeroform Gauze Dressing** 