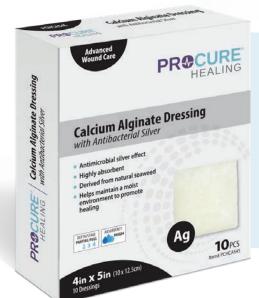

Compare to DERMAGINATE • SEASORB • KALTOSTAT • ALGISITE • CARRAGINATE • SORBSAN • VERSIVA • MAXORB • KALGINATE

**Calcium Alginate Dressing** 

with Antibacterial Silver

Calcium Alginate Dressing with Antibacterial Silver combines the benefits of calcium alginate, derived from seaweed, with the antimicrobial properties of silver. These dressings are highly absorbent, capable of managing moderate to heavy wound exudate, while also providing a moist environment conducive to healing. The silver component releases silver ions, which have broad-spectrum antimicrobial activity, effectively combating bacterial growth within the wound. This helps to reduce the risk of infection and promote a healthy healing process. Additionally, calcium alginate dressings with antibacterial silver conform easily to the wound bed, promoting wound bed coverage and ensuring maximum contact with the affected area.

Not made with natural rubber latex.

| Size      | Reorder# |
|-----------|----------|
| 2in x 2in | PCHCAS22 |
| 4in x 5in | PCHCAS45 |
| 4in x 8in | PCHCAS48 |
| 12in Rope | PCHCAS12 |

Compare to DERMAGINATE/AG • AQUACEL AG • MAXORB EXTRA AG • MELGISORB AG • SEASORB AG • SILVERCEL • SORBSAN SILVER

#### **Features & Benefits:**

- Silver ions combat bacterial growth within the wound, reducing infection risk.
- Highly absorbent
- · Derived from natural seaweed
- Helps maintain a moist environment to promote healing
- Easily conforms to the wound bed, ensuring maximum contact
- Sterile, single use device