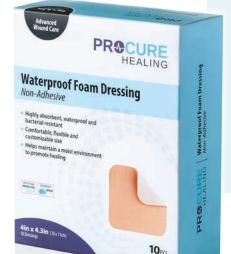

DEPTH/STAGE PARTIAL/FULL

1 2 3 4

Waterproof Foam Dressing
Non-Adhesive Border

Waterproof Foam Dressing is a highly absorbent, waterproof sterile non-adhesive foam dressing suitable for moderate to highly exuding wounds. Foam is bonded to a semi-permeable polyurethane outer film that allows the wound to breathe while maintaining an ideal moist wound environment. The outer layer also helps prevent bacterial contamination. Conforms easily to awkwardto-dress areas. The dressing does not have any adhesive layer, which makes it a good option for patients with sensitive or fragile skin.

Waterproof Foam Dressing is a comfortable and a flexible foam that can be cut to the shape of the wound and easily secured in place with a secondary dressing or bandage. Protects and cushions the wound.

#### **Available Sizes:**

| Size                        | Reorder# |
|-----------------------------|----------|
| 2in x 2in                   | PCHF3001 |
| 4in x 4.3in                 | PCHF3002 |
| 6in x 6in                   | PCHF3003 |
| 3.7in x 5.1in<br>Heel/Elbow | PCHF3004 |