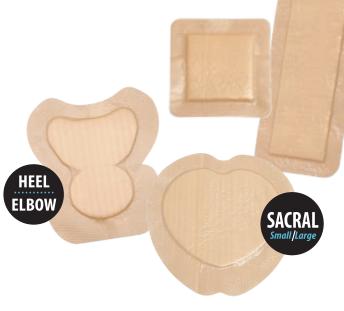

Be sure to keep following as our product assortment will continue to grow.

www.ProCureProducts.com

**Soft Silicone Foam Dressing** 

with Adhesive Border

Soft Silicone Foam Dressing with Adhesive Border is for the management of moderate to heavily exuding wounds and consists of a flexible, highly absorbent, advanced soft silicone foam layer. The foam pad consists of a vapor-permeable, moisture-proof outer film, and a silicone adhesive border that adheres to the surrounding skin, allowing exudate to be absorbed, while preventing leakage. The dressing is easy to apply and remove minimizing pain, maceration and the risk of secondary damage to the wound area.

Not made with natural rubber latex.

| Size                     | Reorder# |
|--------------------------|----------|
| 2in x 2in                | PCHF3300 |
| 2in x 5in                | PCHF3301 |
| 3in x 3in                | PCHF3302 |
| 4in x 4in                | PCHF3303 |
| 4in x 8in                | PCHF3304 |
| 4in x 12in               | PCHF3305 |
| 6in x 6in                | PCHF3306 |
| 6in x 8in                | PCHF3307 |
| 7.2in x 7.2in            | PCHF3308 |
| Heel-5.3in x 6in         | PCHF3309 |
| Sacral(sm)-7.2in x 7.2in | PCHF3310 |
| Sacral(lg)-9in x 9in     | PCHF3311 |

#### **Features & Benefits:**

- Sterile, self-adhesive and showerproof dressing with a low profile border to seal the wound area
- Supports and accelerates moist wound healing
- Conforms and protects fragile tissue and is suitable for wounds on various body parts