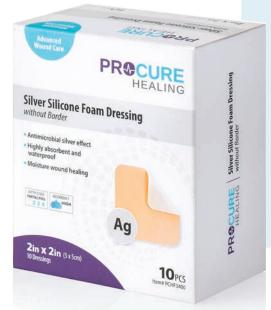

### **Silver Silicone Foam Dressing**

without Border

Silver Silicone Foam Dressing without Border features a silver silicone island dressing that provides a vapor permeable waterproof backing for long-term protection and an optimal wound healing environment. The absence of a border allows the dressing to be easily cut and customized to fit the specific wound size and shape. This dressing absorbs wound exudate, while maintaining antibacterial effectiveness and infection control for up to 7 days without disturbance during the healing process.

Silver Silicone Foam Dressing without Border contains 0.25–0.35 mg/cm2 silver ions that promote effective antibacterial protection against infection and inflammation for up to 7 days. It increases the average healing rate. The silicone adhesive adheres to the adjacent skin, minimizing pain levels, maintaining moisture balance and providing wound bed separation to minimize any dressing-related pain and irritation.