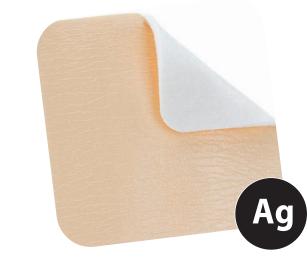

### **Silver Silicone Foam Dressing**

without Border

Silver Silicone Foam Dressing without Border features a silver silicone island dressing that provides a vapor permeable waterproof backing for long-term protection and an optimal wound healing environment. The absence of a border allows the dressing to be easily cut and customized to fit the specific wound size and shape. This dressing absorbs wound exudate, while maintaining antibacterial effectiveness and infection control for up to 7 days without disturbance during the healing process.

Silver Silicone Foam Dressing without Border contains 0.25–0.35 mg/cm2 silver ions that promote effective antibacterial protection against infection and inflammation for up to 7 days. It increases the average healing rate. The silicone adhesive adheres to the adjacent skin, minimizing pain levels, maintaining moisture balance and providing wound bed separation to minimize any dressing-related pain and irritation.