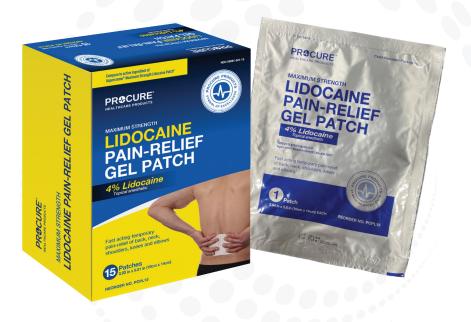

## Maximum Strength LIDOCAINE PAIN-RELIEF GEL PATCH

Maximum Strength Lidocaine Pain-relief Gel Patch is a powerful and effective solution for combating muscle and joint pain. With a concentrated dose of lidocaine, a potent local anesthetic, this gel patch provides swift and targeted relief by numbing the affected area upon application. The patch adheres securely to the skin, ensuring precise delivery of the pain-relieving properties directly to the source of discomfort. Designed for intense pain management, it proves particularly useful for strains, sprains, and other muscular injuries.

## Features & Benefits:

- · Fast acting, long lasting
- Temporary pain-relief of back, neck, shoulders, knees and elbows
- Easy to apply and remove
- Convenient and Mess-Free application eliminates the need for creams or ointments
- Adheres securely for targeted delivery of maximum-strength lidocaine
- Patches can be worn for up to 8 hours
- For single-use

Visit Us Online at: www.ProCureProducts.com

| Product                | Size          | Reorder# | Units                                        |
|------------------------|---------------|----------|----------------------------------------------|
| Lidocaine Pain Patches | 3.93" x 5.51" | PCPL15   | 1 Patch/Pouch, 15 Patches/Box, 24 Boxes/Case |