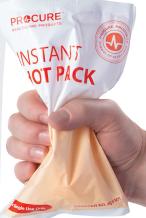

## Benefits:

- · Instant relief minor injuries
- For minor sprains & strains
- Disposable, single use only
- 6x9 inches

Instructions for Use

Grasp outer edges of pack at the arrows above. SQUEEZE firmly to activate.

KNEAD pack well to mix contents after activation.

APPLY Hot Pack to desired area. Approximate peak temperature

DISPOSE of used pack in proper receptacle.

| Product   | Size    | Reorder# | Units             |
|-----------|---------|----------|-------------------|
| Hot Packs | 6" x 9" | PC1301   | 24 Hot Packs/Case |