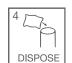

KNEAD pack well to mix contents after activation.

APPLY Hot Pack to desired area. Approximate peak temperature

DISPOSE of used pack in proper receptacle.

| Product   | Size    | Reorder# | Units             |
|-----------|---------|----------|-------------------|
| Hot Packs | 6" x 9" | PC1301   | 24 Hot Packs/Case |