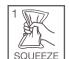

## Benefits:

- · Instant relief minor injuries
- For minor sprains & strains
- Disposable, single use only
- 6x9 inches

Instructions for Use

Grasp outer edges of pack at the arrows above. SQUEEZE firmly to activate.

KNEAD pack well to mix contents after activation.

APPLY Hot Pack to desired area. Approximate peak temperature

DISPOSE of used pack in proper receptacle.

| Product   | Size    | Reorder# | Units             |
|-----------|---------|----------|-------------------|
| Hot Packs | 6" x 9" | PC1301   | 24 Hot Packs/Case |