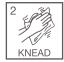

## Benefits:

- · Instant relief minor injuries
- For minor sprains & strains
- Disposable, single use only
- 6x9 inches

Instructions for Use

Grasp outer edges of pack at the arrows above. SQUEEZE firmly to activate.

KNEAD pack well to mix contents after activation.

APPLY Hot Pack to desired area. Approximate peak temperature

DISPOSE of used pack in proper receptacle.

| Product   | Size    | Reorder# | Units             |
|-----------|---------|----------|-------------------|
| Hot Packs | 6" x 9" | PC1301   | 24 Hot Packs/Case |