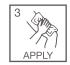

## Benefits:

- · Instant relief minor injuries
- For minor sprains & strains
- Disposable, single use only
- 6x9 inches

Instructions for Use

Grasp outer edges of pack at the arrows above. SQUEEZE firmly to activate.

KNEAD pack well to mix contents after activation.

APPLY Hot Pack to desired area. Approximate peak temperature

DISPOSE of used pack in proper receptacle.

| Product   | Size    | Reorder# | Units             |
|-----------|---------|----------|-------------------|
| Hot Packs | 6" x 9" | PC1301   | 24 Hot Packs/Case |