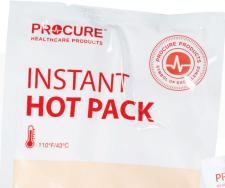

## Instant Hot Packs

Visit Us Online at:

www.ProCureProducts.com

**Procure Instant Hot Packs** helps to quickly alleviate inflammation, pain and swelling for fast, soothing relief. Immediate hot therapy relief. Simply squeeze and knead to activate. Once activated, these packs will reach a temperature of 110°F/43°C. Apply hot pack to desired area. Dispose of the hot pack after use, single use only.

## Benefits:

- · Instant relief minor injuries
- For minor sprains & strains
- Disposable, single use only
- 6x9 inches

Instructions for Use

Grasp outer edges of pack at the arrows above. SQUEEZE firmly to activate.