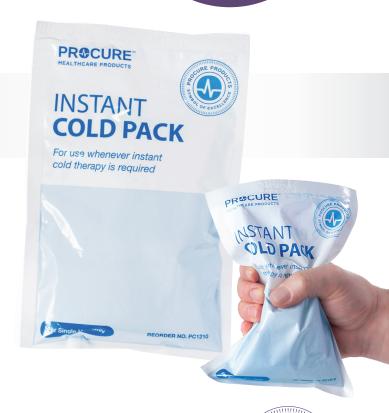

## Instant **Cold Packs**

Procure Instant Cold Packs are for use whenever instant cold therapy is required. Immediate, colderthan-ice treatment for relief of pain and swelling caused by sprains, strains, contusions, toothaches, insect bites, minor injuries and minor burns. No refrigeration - squeeze and shake to activate. Once activated, these packs will consistently maintain a cold temperature for a full 20 minutes of clinically recommended application. Dispose of the ice pack after use, single use

## **Benefits:**

- · Instant relief minor injuries
- Relief minor pain and swelling
- Helps with minor burns
- Disposable, single use only
- 6x9 inches

contusions, minor burns, toothaches and insect bites.