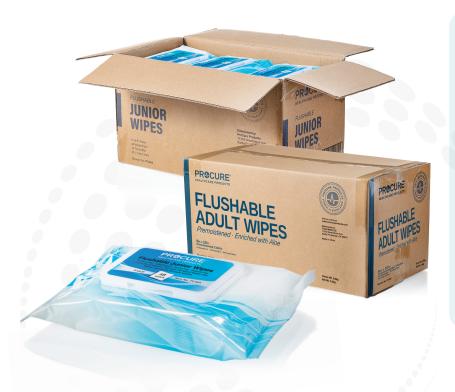

## Flushable Adult & Junior WIPES

Flushable Wipes are premoistened disposable wipes designed for personal hygiene and cleansing. They are specifically formulated to be dispersible and flushable, allowing them to break down in water and be safely flushed down most toilets. DO NOT FLUSH MORE THAN ONE WIPE AT A TIME. It is recommended to follow the manufacturer's instructions and local plumbing guidelines for proper disposal.

| Product               | Size      | Reorder # | Units                        |
|-----------------------|-----------|-----------|------------------------------|
| Adult Flushable Wipes | 8"x10"    | PC465     | 24 Wipes/Pack, 24 Packs/Case |
| Jr. Flushable Wipes   | 5.3"x6.8" | PC464     | 48 Wipes/Pack, 12 Packs/Case |