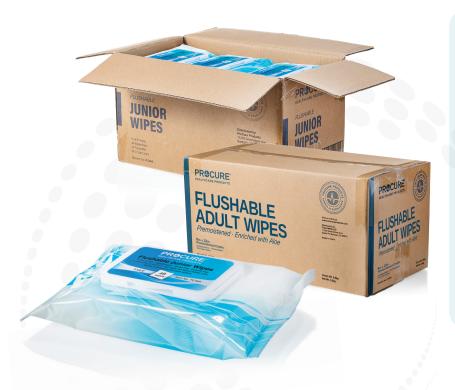

## Flushable Adult & Junior WIPES

Flushable Wipes are moistened disposable wipes designed for personal hygiene and cleansing. They are specifically formulated to be dispersible and flushable, allowing them to break down in water and be safely flushed down most toilets. DO NOT FLUSH MORE THAN ONE WIPE AT A TIME. It is recommended to follow the manufacturer's instructions and local plumbing guidelines for proper disposal.

- Flushable and dispersible in most septic systems
- Pre-moistened with rinse-free formula that cleans, moisturizes and soothes the skin
- Formula is pH balanced, hypoallergenic and alcohol-free
- Not made with natural rubber latex (Latex-free)
- Available in adult & junior sizes

| Product               | Size      | Reorder# | Units                        |
|-----------------------|-----------|----------|------------------------------|
| Adult Flushable Wipes | 8"x12"    | PC465    | 24 Wipes/Pack, 24 Packs/Case |
| Jr. Flushable Wipes   | 5.3"x6.8" | PC464    | 48 Wipes/Pack, 12 Packs/Case |