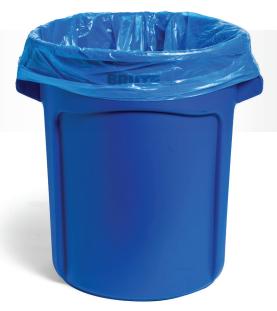

## **Blue Can Liners** (Soiled Linen)

Blue High-Density Can Liners, are crafted from a durable high-density polyethylene (HDPE) material. They are built to withstand the demands of heavy loads and prevent punctures and tears. The vibrant blue color provides a distinctive appearance, making it easy to differentiate between general waste and soiled linen. Equipped with a star seal bottom, these liners offer excellent leak resistance and distribute weight evenly, reducing the risk of spills and messes. This feature enhances cleanliness and prevents unpleasant odors, contributing to a more hygienic and inviting space.

## Features & Benefits:

- Star-Sealed Bottom
- Color Coded for Soiled Linens
- Convenient Coreless Roll Dispensing
- Use in Hamper Stands or Receptacles
- Not Made with Natural Rubber Latex

Visit Us Online at: www.ProCureProducts.com