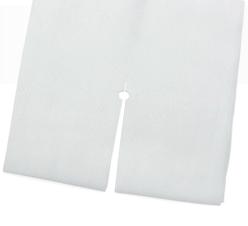

## **T-Drain Split Sponge**

**T-Drain Gauze Sponges** are designed specifically to be used in the management around sites such as tracheotomies, catheters, tubes and I.V.'s. It is shaped in a T-configuration, allowing it to wrap around the drainage tube and effectively absorb excess fluids helping keep patients dry and comfortable. Made of a 6-ply Polyester and Viscose blend material that provides the benefits of the sponge being highly absorbent, low-linting and fast wicking.