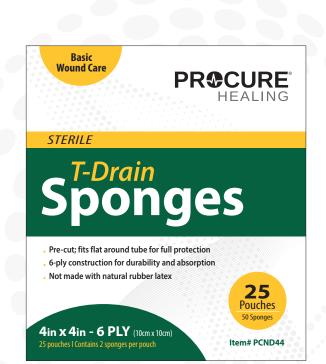

## **T-Drain Split Sponge**

**T-Drain Gauze Sponges** are designed specifically to be used in the management around sites such as tracheotomies, catheters, tubes and I.V.'s. It is shaped in a T-configuration, allowing it to wrap around the drainage tube and effectively absorb excess fluids helping keep patients dry and comfortable. Made of a 6-ply Polyester and Viscose blend material that provides the benefits of the sponge being highly absorbent, low-linting and fast wicking.

## **Features & Benefits:**

- Not made with natural rubber latex (Latex-Free)
- Sterile
- Packed in peel-down pouches for easy handling
- 6-ply construction for durability and absorption
- Convenient open trays for convenient access

Visit Us Online at: www.ProCureProducts.com

| Product                         | Size      | Reorder # | Units                                          |
|---------------------------------|-----------|-----------|------------------------------------------------|
| T-Drain Sponges - 6PLY, Sterile | 4in x 4in | PCND44    | 2 Sponges/Pouch, 25 Pouches/Box, 12 Boxes/Case |