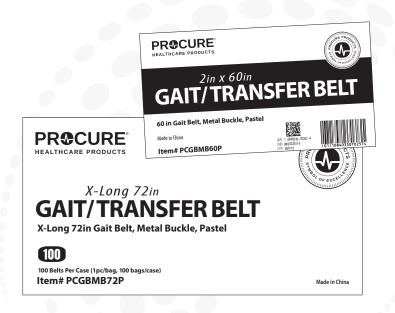

## GAIT BELTS

| Product             | Size     | Reorder#  | Туре                  | Units          |
|---------------------|----------|-----------|-----------------------|----------------|
| Gait Belts          | 2" x 60" | PCGBMB60P | Metal Buckle/Pastel   | 100 Belts/Case |
| Gait Belts          | 2" x 60" | PCGBMB60W | Metal Buckle/White    | 100 Belts/Case |
| Gait Belts (X-Long) | 2" x 72" | PCGBMB72P | Metal Buckle/Pastel   | 100 Belts/Case |
| Gait Belts (X-Long) | 2" x 72" | PCGBMB72P | Plastic Buckle/Pastel | 100 Belts/Case |