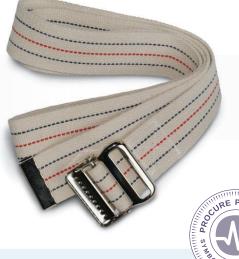

Gait belts are usually a few inches wide and made from canvas, nylon or leather with a buckle at the end. There are two main types of gait belt: a standard design with a metal buckle featuring loops and teeth and a quick release design featuring a plastic buckle that snaps in place.

## **Features & Benefits:**

- Improved patient mobility: Gait/transfer belts can help patients who have difficulty standing or walking to move around more easily and safely.
- Increased patient independence: By providing support and stability, gait/transfer belts can help patients feel more confident and independent during daily activities.
- May reduce risk of falls: Gait/transfer belts can help prevent falls by providing a secure grip for caregivers and reducing the risk of uncontrolled movements or slips.
- Better ergonomics for caregivers: Gait/transfer belts can help reduce strain and injury for caregivers by providing a secure and stable grip on the patient during transfers and ambulation.
- Customizable fit: Many gait/transfer belts offer adjustable sizing to ensure a comfortable and secure fit for patients of different sizes and needs.
- Made of a washable cotton
- Available with metal or plastic buckles.