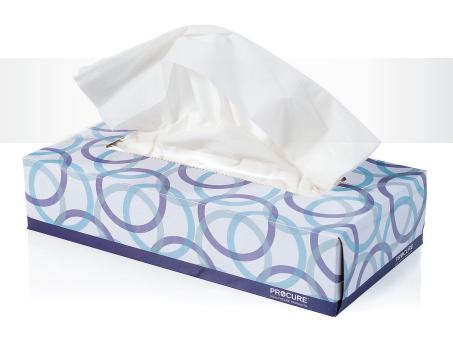

## 2-Ply Facial Tissues

**Procure Facial Tissues** are constructed with two layers of soft, absorbent paper. This design enhances the strength and durability while maintaining a gentle touch on the skin. The 2-ply structure makes these facial tissues more resistant to tearing or breaking, providing reliable performance for various uses such as wiping the face, removing makeup, or handling everyday spills. With their added thickness and absorbency, 2-ply facial tissues offer a comfortable and reliable option for maintaining cleanliness and personal hygiene.

## **Features & Benefits:**

- · 2-ply facial tissues
- More resistant to tearing or breaking
- · Gentle on the skin
- Not made with natural rubber latex (Latex-Free).

| Product        | Size    | Reorder# | Units                          |
|----------------|---------|----------|--------------------------------|
| Facial Tissues | 7" x 8" | PCFT30   | 100 Tissues/Box, 30 Boxes/Case |